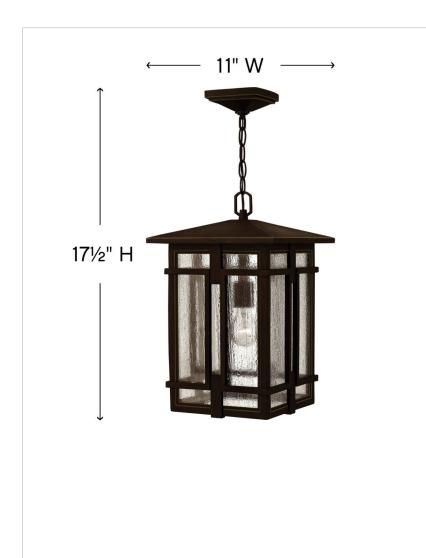

## LARGE HANGING LANTERN

Tucker is a study in symmetry with clean geometric lines and proportions reinforced throughout its cast aluminum construction. The sturdy Oil Rubbed Bronze finish and clear seedy glass inspire a rustic lodge aesthetic.

| DETAILS       |                   |
|---------------|-------------------|
| FINISH:       | Oil Rubbed Bronze |
| MATERIAL:     | Aluminum          |
| GLASS:        | Clear Seedy       |
| SLOPE DEGREE: | 90                |
| DIMMABLE:     | No                |

| DIMENSIONS |       |
|------------|-------|
| WIDTH:     | 11"   |
| HEIGHT:    | 17.5" |
| WEIGHT:    | 11lb  |

| LIGHT SOURCE  |                                |
|---------------|--------------------------------|
| LIGHT SOURCE: | Socketed                       |
| WATTAGE:      | 1-12w Med. LED, 100W<br>Equiv. |
| VOLTAGE:      | 120v                           |