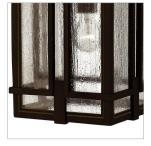

## LARGE HANGING LANTERN

Tucker is a study in symmetry with clean geometric lines and proportions reinforced throughout its cast aluminum construction. The sturdy Oil Rubbed Bronze finish and clear seedy glass inspire a rustic lodge aesthetic.

| DETAILS       |                   |
|---------------|-------------------|
| FINISH:       | Oil Rubbed Bronze |
| MATERIAL:     | Aluminum          |
| GLASS:        | Clear Seedy       |
| SLOPE DEGREE: | 90                |
| DIMMABLE:     | No                |