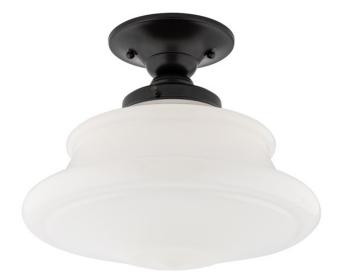

# PETERSBURG

3412F-OB

Evoking vintage schoolhouse glass, Petersburg features a mouth-blown glossy opal diffuser. To create this elaborate shape, a skilled artisan works molten glass into a special form called a "paced mold," which is simultaneously turned by an assistant. With careful timing, the team produces a seamless piece of beautifully detailed glasswork.

#### DIMENSIONS

Height 10.00" Width/Diameter 12.75" Minimum Height 0.00" Maximum Height 0.00" Canopy/Backplate 5.50" Hanging Type Weight 8.00lb

## GLASS/SHADES

Material Glass Attachment Color Opal Glossy