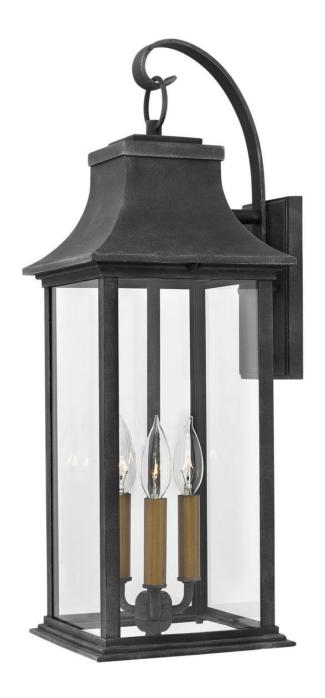

## **ADAIR**

LARGE WALL MOUNT LANTERN

## 2935DZ

Inspired by the early American coach lights popular throughout New England, Adair features a clean and stately form composed of hardy aluminum. An Aged Zinc finish accented by either Heritage Brass or Antique Nickel candle sleeves is complemented with robust construction details.

FINISH: Aged Zinc GLASS: Clear WIDTH: 8.5" HEIGHT: 24.5"

**DEPTH**: 0

**LIGHT SOURCE**: Socketed

WATTAGE: 3-5w Cand. LED, 60w Equiv.

**HINKLEY** 33000 Pin Oak Parkway Avon Lake, OH 44012 **PHONE: (440) 653-5500** Toll Free: 1 (800) 446-5539 hinkley.com