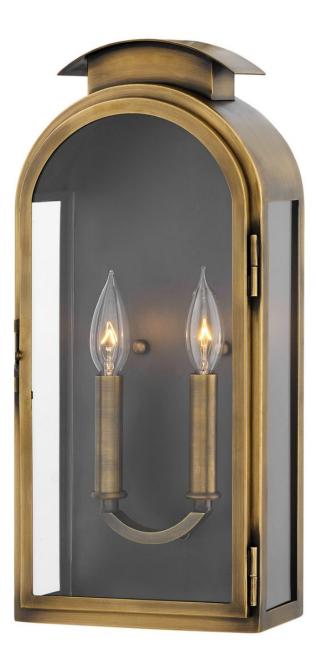

## 2524LS

A stunning, rounded silhouette and arched roof composed of solid brass make Rowley a design standout. Weaving elements of classic Americana and industrial flair into a chic design with timeless appeal, this style features generous panes of clear glass and a functional front door for ease of lamping. Pair with vintage filament bulbs to highlight the luxe Light Antique Brass finish.

## HINKLEY

FINISH: Light Antique Brass GLASS: Clear WIDTH: 8.3" HEIGHT: 18" DEPTH: 0 LIGHT SOURCE: Socketed WATTAGE: 2-5w Cand. LED, 60w Equiv.

HINKLEY 33000 Pin Oak Parkway Avon Lake, OH 44012 PHONE: (440) 653-5500 Toll Free: 1 (800) 446-5539 hinkley.com