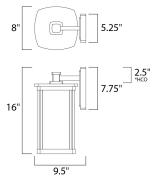

\*height from center of outlet to the top of the fixture

## **MEASUREMENTS**

DIMENSION : 8" W x 16" H x 9.5" Ext BACK PLATE : 5.25" W x 7.75" H x 2.5" HCO

HANGING WEIGHT : 5.83 lb