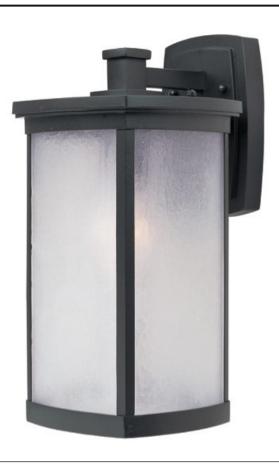

## PRODUCT DESCRIPTION

Simple lines create a transitional style that fits a wide variety of exterior home design. Available in both Platinum or Bronze finish, Frosted Seedy or Clear Ribbed glass, or fluorescent, incandescent or LED lamping.

# GLASS

Frosted Seedy FS

## MATERIAL

Aluminum, Glass