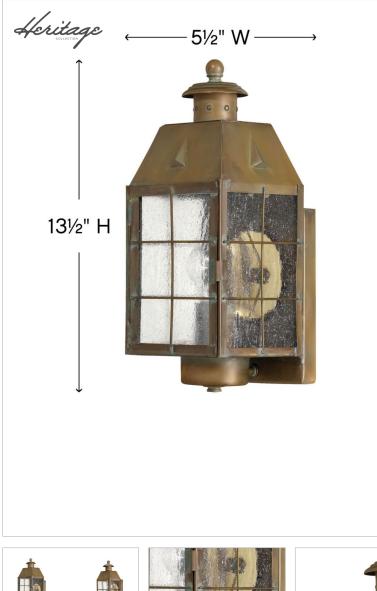

#### 2370AS

MEDIUM WALL MOUNT LANTERN

A Hinkley classic, Nantucket features a timeless New England design for the ultimate in vintage nautical chic. An Aged Brass finish, clear seedy glass panels and durable solid brass construction add to its retro appeal.

| DETAILS   |                                           |
|-----------|-------------------------------------------|
| FINISH:   | Aged Brass                                |
| MATERIAL: | Brass                                     |
| GLASS:    | Clear Seedy                               |
| DIMMABLE: | YES, WITH DIMMABLE<br>LAMP (NOT INCLUDED) |

#### DIMENSIONS

| DIMENSIONS     |             |
|----------------|-------------|
| WIDTH:         | 5.5"        |
| HEIGHT:        | 13.5"       |
| WEIGHT:        | 3lb         |
| BACK PLATE:    | 5.5"W X 7"H |
| EXTENSION:     | 5.5"        |
| TOP TO OUTLET: | 9.25"       |