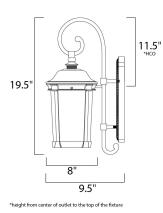

## MEASUREMENTS

HANGING WEIGHT

DIMENSION

BACK PLATE

BULB

: 8" W x 19.5" H x 9.5" Ext : 5" W x 10.75" H x 11.5" HCO : 5.28 lb