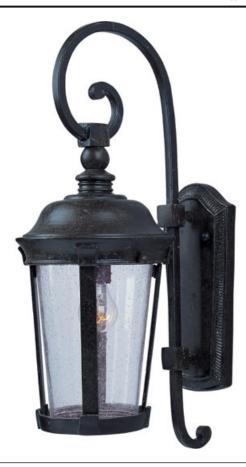

## **PRODUCT DESCRIPTION**

Maxim Lighting's Dover VX Collection is made with Vivex, a material twice the strength of resin, is non-corrosive, UV resistant and backed with a 5-Year Limited Warranty. Dover VX features our Bronze finish and Seedy glass.

## LAMPING

INPUT VOLTAGE : 120V LUMENS : 0 Rated

- NJ . C
  - : 1 x 60W Incandescent E26 Medium , 60W Total
- BULB INCLUDED : (Not Included)
- DIMMABLE : Yes

FINISHES OPTION

GLASS Seedy CD

MATERIAL Vivex Resin Composite, Glass