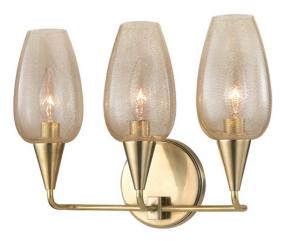

# LONGMONT

4703-AGB

Density and simplicity make this ring of lights sing. Using a unique European technique, artisans inlay strands of brass in molten glass while blowing it into shape. These mouth-blown glass pieces suggest wine vessels; embedded within, the nearly dissolved brass strands create bubbles that glow with secret warmth once illuminated. Adding to this organic feel and echoing the bulb base is a cone motif reflected in both the holder and finial.