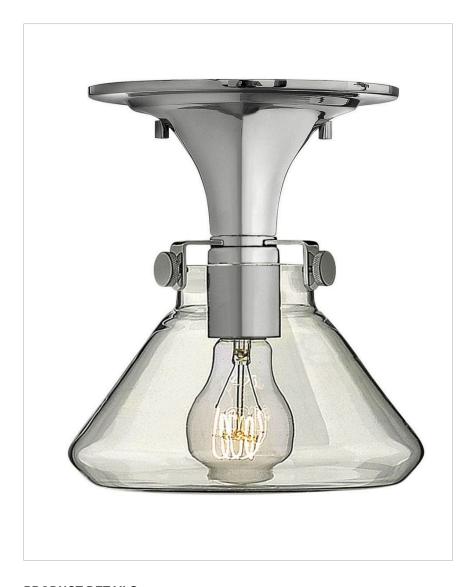

## 3146CM

## SMALL RETRO GLASS FLUSH MOUNT

Congress is a traditional design that combines both hip and historical elements. This chic retro glass mix and match collection comes in different shapes, colors and materials Congress is a traditional design that combines both hip and historical elements. This chic retro glass mix and match collection comes in different shapes, colors and materials and is the perfect vintage accent to any décor.

| DETAILS   |        |
|-----------|--------|
| FINISH:   | Chrome |
| MATERIAL: | Steel  |
| GLASS:    | Clear  |
| DIMMABLE: | No     |

| DIMENSIONS |      |
|------------|------|
| WIDTH:     | 8"   |
| HEIGHT:    | 9.5" |
| WEIGHT:    | 4lb  |